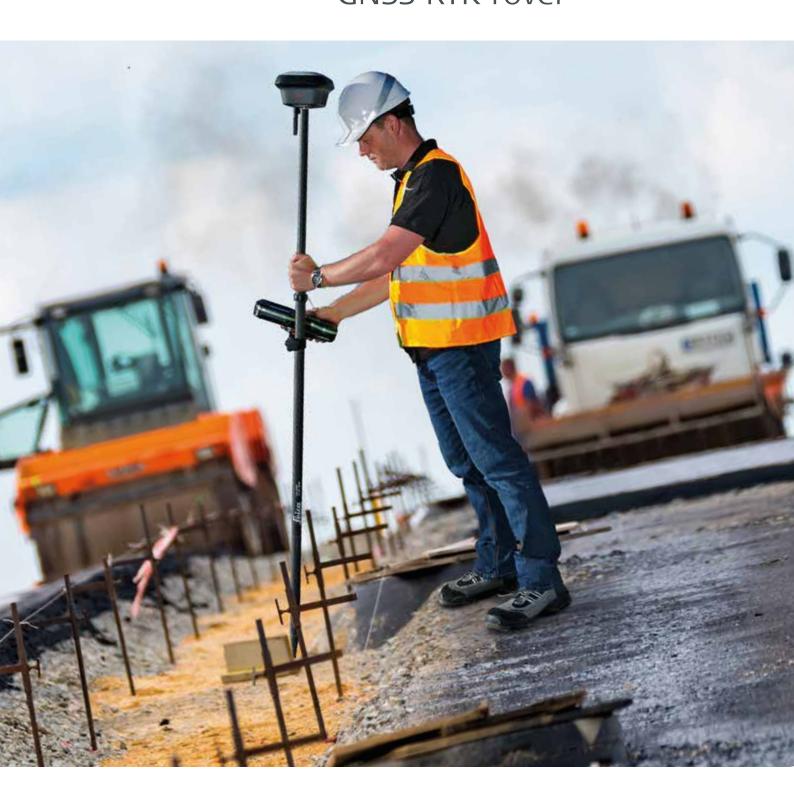

## Leica GS18 T - The world's fastest GNSS RTK rover

Introducing the world's fastest and easiest-to-use GNSS RTK rover, the Leica GS18 T. Now you can measure any point faster and easier without the need to hold the pole vertical.

This latest innovation combines GNSS and inertial measurement unit (IMU) being the first true tilt compensation solution that is immune to magnetic disturbances and is calibration-free. The GS18 T works directly out of the box.

Save up to 20 per cent over conventional surveying practices due to the fact that no time is wasted by levelling the bubble. Focus on your surroundings and not the bubble to measure points that previously could not be measured. Avoid time-consuming auxiliary methods with true tilt compensated surveying. You will stake out more efficiently and conveniently than ever before with increased speed, safety and comfort. Watching the bubble is simply no longer needed.