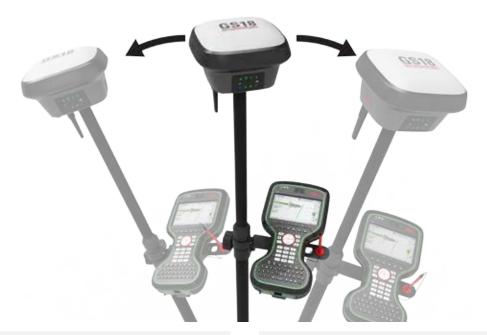

This latest innovation combines GNSS and inertial measurement unit (IMU) being the first true tilt compensation solution that is immune to magnetic disturbances and is calibration-free. The GS18 T works directly out of the box.

Save up to 20 per cent over conventional surveying practices due to the fact that no time is wasted by levelling the bubble. Focus on your surroundings and not the bubble to measure points that previously could not be measured. Avoid time-consuming auxiliary methods with true tilt compensated surveying. You will stake out more efficiently and conveniently than ever before with increased speed, safety and comfort. Watching the bubble is simply no longer needed.

#### **TILT COMPENSATION**

- Increased measurement productivity and traceability
- Calibration-free
- Immune to magnetic disturbances
- Integrated quality assurance of pole tilt
- Reduction of human error