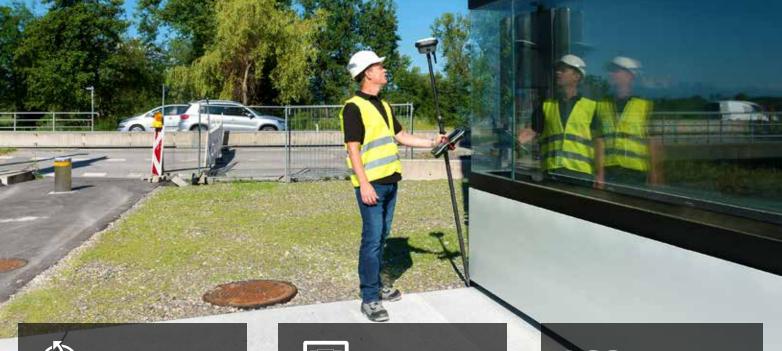

Save up to 20 per cent over conventional surveying practices due to the fact that no time is wasted by levelling the bubble. Focus on your surroundings and not the bubble to measure points that previously could not be measured. Avoid time-consuming auxiliary methods with true tilt compensated surveying. You will stake out more efficiently and conveniently than ever before with increased speed, safety and comfort. Watching the bubble is simply no longer needed.

#### **TILT COMPENSATION**

- Increased measurement productivity and traceability
- Calibration-free
- Immune to magnetic disturbances
- Integrated quality assurance of pole tilt
- Reduction of human error