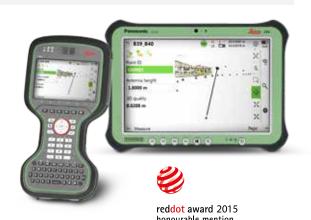

# Unlock the power of handheld devices

In a controller or a tablet, take your entire office on the go when you discover the power to overcome any environment from the palm of your hand.

The Leica CS20 controller and Leica CS35 tablet provide the ultimate in control and convenience with complete mobility. Touch screen technology allows for comfortable and quick data processing while a stunning 3D view transforms your Leica GNSS experience.